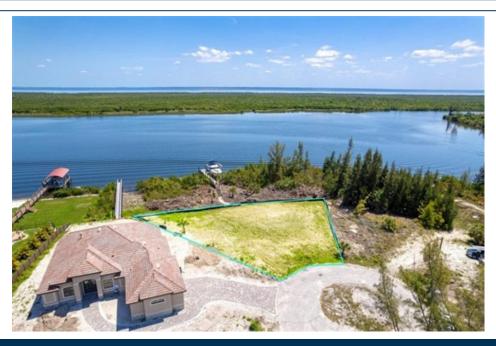

Sales Office 1200 S McCall Rd

Englewood, FL 34223 (941) 473-7750

LICENSED REAL ESTATE BROKE

Remarks

Experience waterfront living at its finest with this oversized lot in South Gulf Cove, nestled on a tranquil cul-de-sac. Enjoy unobstructed wide water views of long lagoon and the added privacy of backing up to a green belt/extra environmental area. The new 70-foot composite dock with a 24,000-pound boat lift makes this property a boater's paradise, with a deep canal perfect for sailboats and wide enough for catamarans. The lot is cleared and ready for your dream home, with architectural approved home plans available to save you time. 38ft Bayliner boat is included. All public utilities are available. Located close to Boca Grande, with easy access to open water by boat, it only takes minutes to get through the boat lock to open water/charlotte harbor, this is a rare opportunity. Don't miss out on building your waterfront retreat!