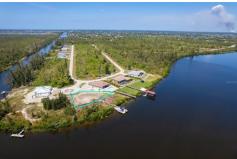

Sales Office 1200 S McCall Rd

Englewood, FL 34223 (941) 473-7750

LICENSED REAL ESTATE BROKE

Remarks

Experience waterfront living at its finest with this oversized lot in South Gulf Cove, nestled on a tranquil cul-de-sac. Enjoy unobstructed wide water views of long lagoon and the added privacy of backing up to a green belt/extra environmental area. The new 70-foot composite dock with a 24,000-pound boat lift makes this property a boater's paradise, with a deep canal perfect for sailboats and wide enough for catamarans. The lot is cleared and ready for your dream home, with architectural approved home plans available to save you time. 38ft Bayliner boat is included. All public utilities are available. Located close to Boca Grande, with easy access to open water by boat, it only takes minutes to get through the boat lock to open water/charlotte harbor, this is a rare opportunity. Don't miss out on building your waterfront retreat!